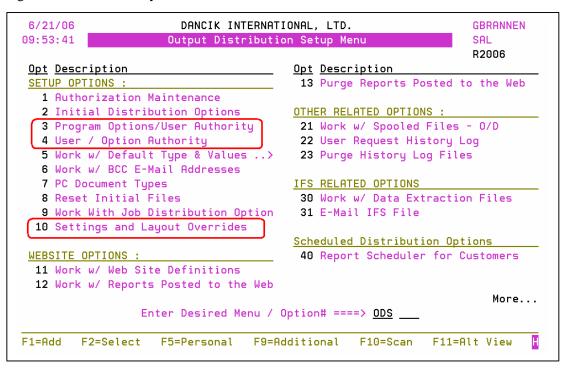

#### **ODS Menu**

Options 3 and 4 on the ODS menu can be used to restrict this functionality. Option 10 is used to assign a default fax overlay and/or email overrides.

Note: For more detailed information on ODS, refer to the ODS manual.

#### Option 3 - Program Options/User Authority

Use this option to grant authorization to specific users

1. When option 3 is selected off the ODS menu, the Program Options/User Authority screen appears. The program that controls the distribution of invoices is INCOPYCL

**2.** Enter a **W** in its **Opt** field and press **Enter**. The Program Authorization File Maintenance screen appears.

3. The default is for all users to be granted authority, as shown with the \*ALL entry on the screen above. To grant users on a one by one basis, you will need to delete (option 4) the \*ALL user and enter each user individually.

#### **Option 4 - User / Option Authority**

Use this option to grant or limit the authority to send invoices via email or fax to specific users.

1. When this option is selected, the User Options File Maintenance screen appears.

#### **Option 10-Settings and Layout Overrides**

This option, 10 - Settings and Layout Overrides, lets you establish default templates when e-mailing or faxing invoices. Unless you change the default template the standard Dancik templates are used. This option allows you to create a new overlay for faxes and the ability to edit the headings used on an e-mail.

1. When option 10 is selected, the Settings and Overrides File Maintenance screen appears.

2. To work with the templates used for e-mailing and faxing invoices, enter an **X** in the **Print Copy of Invoices** field and press **Enter**.