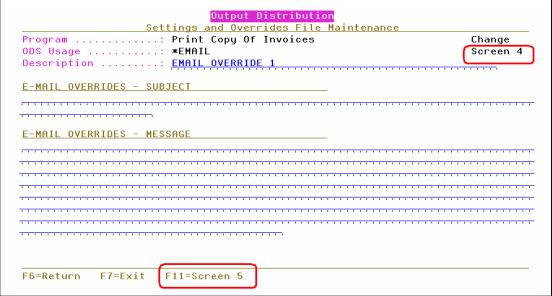

#### **Option 10-Settings and Layout Overrides**

This option, 10 - Settings and Layout Overrides, lets you establish default templates when e-mailing or faxing invoices. Unless you change the default template the standard Dancik templates are used. This option allows you to create a new overlay for faxes and the ability to edit the headings used on an e-mail.