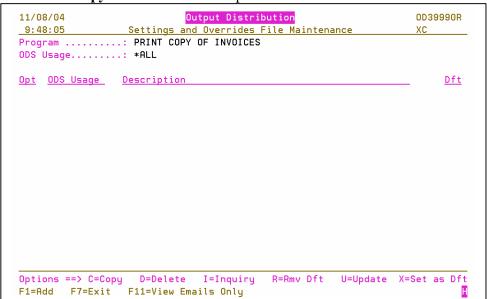

#### **Option 10-Settings and Layout Overrides**

This option, 10 - Settings and Layout Overrides, lets you establish default templates when e-mailing or faxing invoices. Unless you change the default template the standard Dancik templates are used. This option allows you to create a new overlay for faxes and the ability to edit the headings used on an e-mail.

1. When option 10 is selected, the Settings and Overrides File Maintenance screen appears.

2. To work with the templates used for e-mailing and faxing invoices, enter an **X** in the **Print Copy of Invoices** field and press **Enter**.

Note: When you first access this option, it will not contain any layouts or templates. If you choose not to create or override a layout, the standard Dancik layouts are used.