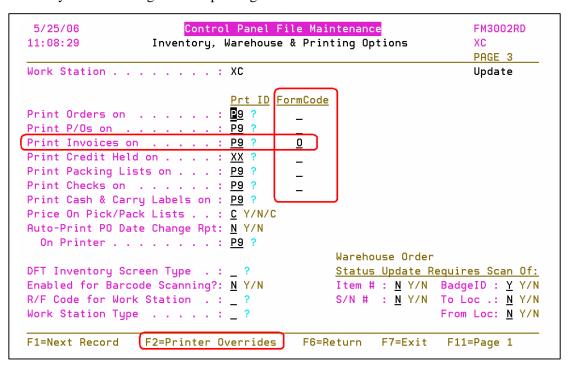

a control panel setting you can direct the system to print invoices without using pre-printed forms. This enhancement requires that a custom "Invoice Forms Overlay" be created by Dancik International with your company logo. Invoice Forms Overlay offers the following advantages:

- ? reduced forms cost
- ? ability to auto-fax and auto-email invoices with the look of a pre-printed form
- ? Invoice number is bar coded, enabling you to scan invoices into a document retention system.

## Configuring the System to Print Invoice Overlays

1. Access the Work Station Control Panel File (Menu SET option 1), and proceed to the third screen.

This part of the control panel is used to make printer settings. As shown in the figure below, an **O** for Overlay has been designated for printing invoices.



2. Pressing **F2** exposes the following screen.



**3.** Choose the type of document you want to set overrides for. A limited set of laser documents are available for these new settings. In this example, you have a regular invoice and types K, L, M, and **O**. Enter a **U** in the appropriate **Opt** column and press **Enter**. The first, of three, screen of printer override settings appear.



Note: Some fields on each of the screens are Dancik supplied and cannot be updated. The remaining input capable fields can be updated. However, it is the recommendation that only fields circled or highlighted be updated.

| Setting       | Description