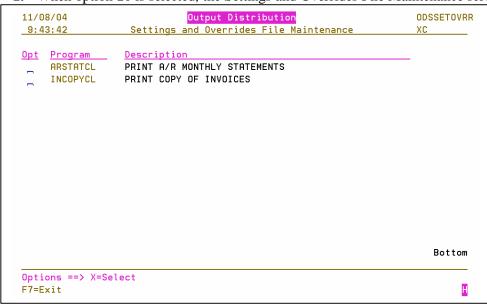

1. When option 10 is selected, the Settings and Overrides File Maintenance screen appears.

2. To work with the templates used for e-mailing and faxing invoices, enter an **X** in the **Print Copy of Invoices** field and press **Enter**.

Note: When you first access this option, it will not contain any layouts or templates. If you choose not to create or override a layout, the standard Dancik layouts are used.