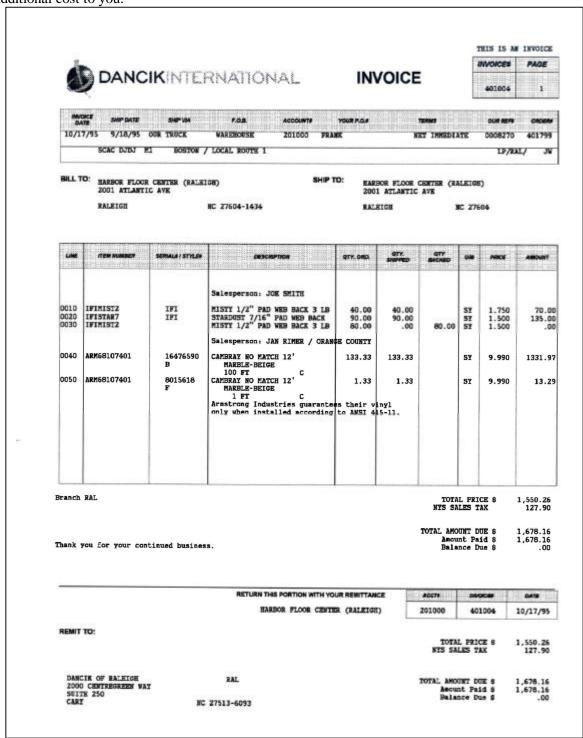

## Spool File Layout

|                                                 |                                             |                                                    |                          |                          |                      | 40         | 1004         | 1                |
|-------------------------------------------------|---------------------------------------------|----------------------------------------------------|--------------------------|--------------------------|----------------------|------------|--------------|------------------|
|                                                 |                                             |                                                    |                          |                          |                      |            |              |                  |
| 10/17/95 9/18/95 OUR                            | TRUCK WAREHOUSE                             | 201000                                             | FRANK                    |                          | NET IMMEDIA          | ATE        | 0008270      | 401799           |
| SCAC DJDJ M1                                    | BOSTON / LOCAL ROUTE                        | 1 1                                                |                          |                          |                      |            | LP/RAL/      | JW               |
| HARBOR FLOOR CE<br>2001 ATLANTIC A              |                                             |                                                    |                          | HARBOR FLO               | OR CENTER (RA        | ALEIGH)    |              |                  |
| RALEIGH                                         | NC 27604-143                                | 14                                                 |                          | RALEIGH                  |                      | IC 27604   |              |                  |
|                                                 |                                             |                                                    |                          |                          |                      |            |              |                  |
|                                                 |                                             |                                                    |                          |                          |                      |            |              |                  |
|                                                 | Salesperson                                 | n: JOE SMITH                                       |                          |                          |                      |            |              |                  |
| 0010 IFIMIST2<br>0020 IFISTAR7<br>0030 IFIMIST2 | IFI STARDUST 7/                             | PAD WEB BACK 3<br>16" PAD WEB BA<br>PAD WEB BACK 3 | CK 90                    | 0.00 90.                 | 00<br>00<br>00 80.00 | SY 1       | .750<br>.500 | 70.00<br>135.00  |
|                                                 | Salesperson                                 | : JAN RIMER /                                      | ORANGE COU               | INTY                     |                      |            |              |                  |
| 0040 ARM68107401                                | 16476590 CAMBRAY NO<br>B MARBLE-B<br>100 FT |                                                    | 133                      | 1.33 133.                | 33                   | SY 9       | . 990        | 1331.97          |
| 0050 ARM68107401                                | 8015618 CAMBRAY NO<br>F MARBLE-B<br>1 FT    | MATCH 12'                                          | 1                        | 33 1.                    | 33                   | SY 9       | .990         | 13.29            |
|                                                 | Armstrong I                                 | industries guar<br>installed accor                 | antees the<br>ding to AN | eir vinyl<br>NSI 415-11. |                      |            |              |                  |
|                                                 |                                             |                                                    |                          |                          |                      |            |              |                  |
|                                                 |                                             |                                                    |                          |                          |                      |            |              |                  |
|                                                 |                                             |                                                    |                          |                          |                      |            |              |                  |
| Branch RAL                                      |                                             |                                                    |                          |                          |                      | L PRICE :  |              | 550.26<br>127.90 |
|                                                 |                                             |                                                    |                          |                          | TOTAL AMO            | OUNT DUE S |              | 678.16<br>678.16 |
| Thank you for your contin                       | ued business.                               |                                                    |                          |                          |                      | nce Due    |              | .00              |
|                                                 |                                             |                                                    |                          |                          |                      |            |              |                  |
|                                                 |                                             | HARBOR FLOOR                                       | CENTER (RA               | LEIGH)                   | 201000               | 401004     | 10           | /17/95           |
|                                                 |                                             |                                                    |                          |                          |                      | L PRICE S  |              | 550.26<br>127.90 |
| DANCIK OF RALEIGH                               | RAL                                         |                                                    |                          |                          | TOTAL AMO            | אוות דעתו  | . 1          | 678.16           |
| 2000 CENTREGREEN WAY<br>SUITE 250               | NC 27513-6093                               |                                                    |                          |                          | Amou                 | nt Paid S  | 1,           | 678.16           |
| CARY                                            | NC 2/513-6093                               |                                                    |                          |                          |                      |            |              |                  |
|                                                 |                                             |                                                    |                          |                          |                      |            |              |                  |