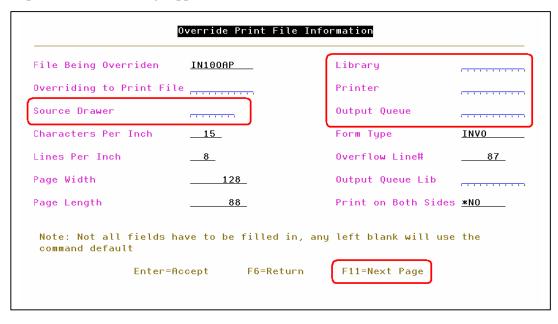

number is bar coded, enabling you to scan invoices into a document retention system.

## Configuring the System to Print Invoice Overlays

1. Access the Work Station Control Panel File (Menu SET option 1), and proceed to the third screen.

This part of the control panel is used to make printer settings. As shown in the figure below, an **O** for Overlay has been designated for printing invoices.



2. Pressing **F2** exposes the following screen.



**3.** Choose the type of document you want to set overrides for. A limited set of laser documents are available for these new settings. In this example, you have a regular invoice and types K, L, M, and **O**. Enter a **U** in the appropriate **Opt** column and press **Enter**. The first, of three, screen of printer override settings appear.



Note: Some fields on each of the screens are Dancik supplied and cannot be updated. The remaining input capable fields can be updated. However, it is the recommendation that only fields circled or highlighted be updated.

| Setting       | Description                                                                                                                                                                                                                                               |
|---------------|-----------------------------------------------------------------------------------------------------------------------------------------------------------------------------------------------------------------------------------------------------------|
| Library       | Specify the librar