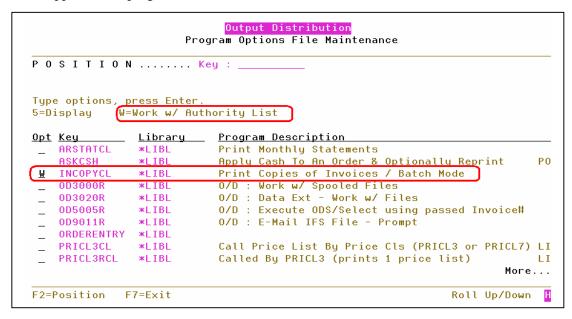

#### Option 3 - Program Options/User Authority

Use this option to grant authorization to specific users

1. When option 3 is selected off the ODS menu, the Program Options/User Authority screen appears. The program that controls the distribution of invoices is INCOPYCL

**2.** Enter a **W** in its **Opt** field and press **Enter**. The Program Authorization File Maintenance screen appears.

3. The default is for all users to be granted authority, as shown with the \*ALL entry on the screen above. To grant users on a one by one basis, you will need to delete (option 4) the \*ALL user and enter each user individually.