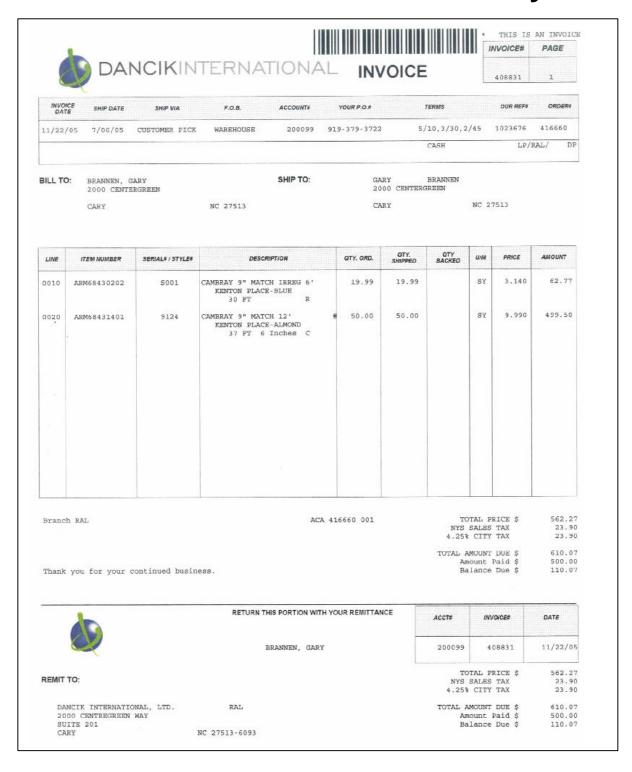

lude other customizations.

Note: For detailed information on any of the settings contained on the three override screens, refer to the command **OVRPRTF**, and then press **F1**.

## **Printing Invoices with Overlays**

This ability to print invoices with overlays, instead of pre-printed forms, is only available for Option 12 - Print Copies Of Invoices on the Invoicing menu. Option 12 is used for all special batch printing and includes the ability to group and sort invoices for mailing machines and/or bulk rates. It also includes the ability to interface with special customer options within the Customer Preferences File.



An example overlay invoice is shown on the following page. A custom overlay must be created to include your corporate logo.

## **Dancik Customized Invoice Overlay**