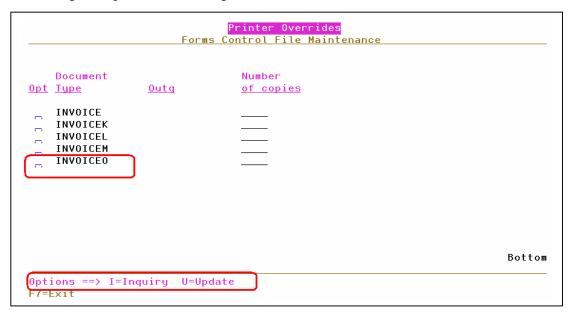

o print invoices without using pre-printed forms. This enhancement requires that a custom "Invoice Forms Overlay" be created by Dancik International with your company logo. Invoice Forms Overlay offers the following advantages:

- ? reduced forms cost
- ? ability to auto-fax and auto-email invoices with the look of a pre-printed form
- ? Invoice number is bar coded, enabling you to scan invoices into a document retention system.

## Configuring the System to Print Invoice Overlays

1. Access the Work Station Control Panel File (Menu SET option 1), and proceed to the third screen.

This part of the control panel is used to make printer settings. As shown in the figure below, an **O** for Overlay has been designated for printing invoices.



2. Pressing **F2** exposes the following screen.



**3.** Choose the type of document you want to set overrides for. A limited set of laser documents are available for these new settings. In this example, you have a regular invoice and types K, L, M, and **O**. Enter a **U** in the appropriate **Opt** column and press **Enter**. The first, of three, screen of printer override settings appear.



Note: Some fields on each of the screens are Dancik supplied and cannot be updated. The remaining input capable fields can be updated. However, it is the recommendation that only fields circled or highlighted be updated.

| Setting       | Description