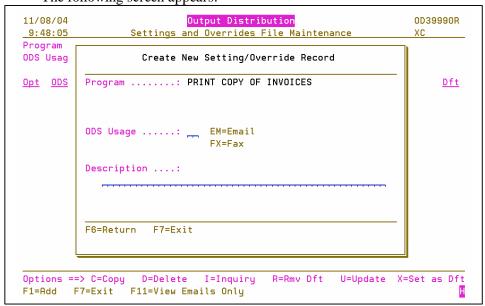

1. When option 10 is selected, the Settings and Overrides File Maintenance screen appears.

2. To work with the templates used for e-mailing and faxing invoices, enter an **X** in the **Print Copy of Invoices** field and press **Enter**.

Note: When you first access this option, it will not contain any layouts or templates. If you choose not to create or override a layout, the standard Dancik layouts are used.