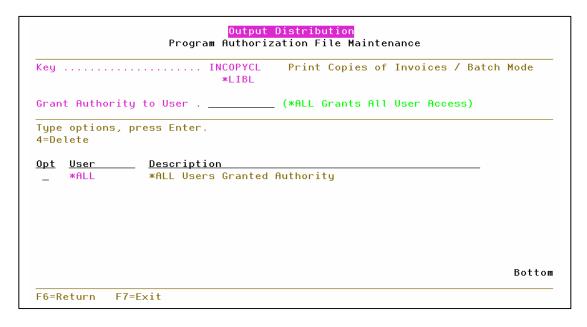

**2.** Enter a **W** in its **Opt** field and press **Enter**. The Program Authorization File Maintenance screen appears.

3. The default is for all users to be granted authority, as shown with the \*ALL entry on the screen above. To grant users on a one by one basis, you will need to delete (option 4) the \*ALL user and enter each user individually.