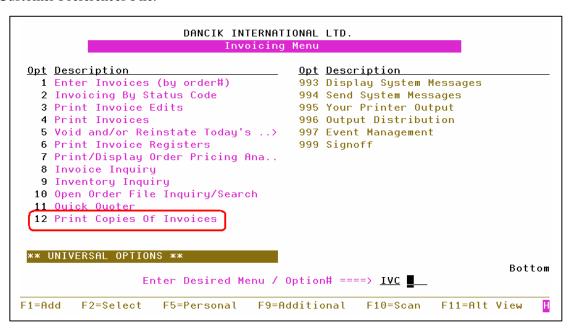

default invoice overlay is entitled SHELLOVL. This overlay does not display logos. For an additional charge, Dancik can customize an overlay to include your logo and include other customizations.

Note: For detailed information on any of the settings contained on the three override screens, refer to the command **OVRPRTF**, and then press **F1**.

## **Printing Invoices with Overlays**

This ability to print invoices with overlays, instead of pre-printed forms, is only available for Option 12 - Print Copies Of Invoices on the Invoicing menu. Option 12 is used for all special batch printing and includes the ability to group and sort invoices for mailing machines and/or bulk rates. It also includes the ability to interface with special customer options within the Customer Preferences File.



An example overlay invoice is shown on the following page. A custom overlay must be created to include your corporate logo.

## **Dancik Customized Invoice Overlay**