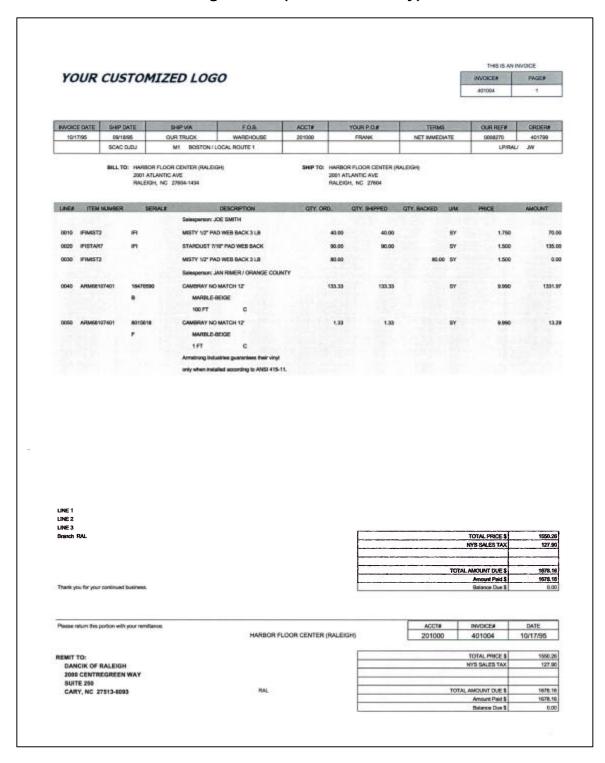

## Spool File Layout

|                                                 |                                             |                                                    |                          |                          |                      | 40         | 1004         | 1                |
|-------------------------------------------------|---------------------------------------------|----------------------------------------------------|--------------------------|--------------------------|----------------------|------------|--------------|------------------|
|                                                 |                                             |                                                    |                          |                          |                      |            |              |                  |
| 10/17/95 9/18/95 OUR                            | TRUCK WAREHOUSE                             | 201000                                             | FRANK                    |                          | NET IMMEDIA          | ATE        | 0008270      | 401799           |
| SCAC DJDJ M1                                    | BOSTON / LOCAL ROUTE                        | 1 1                                                |                          |                          |                      |            | LP/RAL/      | JW               |
| HARBOR FLOOR CE<br>2001 ATLANTIC A              |                                             |                                                    |                          | HARBOR FLO               | OR CENTER (RA        | ALEIGH)    |              |                  |
| RALEIGH                                         | NC 27604-143                                | 14                                                 |                          | RALEIGH                  |                      | IC 27604   |              |                  |
|                                                 |                                             |                                                    |                          |                          |                      |            |              |                  |
|                                                 |                                             |                                                    |                          |                          |                      |            |              |                  |
|                                                 | Salesperson                                 | n: JOE SMITH                                       |                          |                          |                      |            |              |                  |
| 0010 IFIMIST2<br>0020 IFISTAR7<br>0030 IFIMIST2 | IFI STARDUST 7/                             | PAD WEB BACK 3<br>16" PAD WEB BA<br>PAD WEB BACK 3 | CK 90                    | 0.00 90.                 | 00<br>00<br>00 80.00 | SY 1       | .750<br>.500 | 70.00<br>135.00  |
|                                                 | Salesperson                                 | : JAN RIMER /                                      | ORANGE COU               | INTY                     |                      |            |              |                  |
| 0040 ARM68107401                                | 16476590 CAMBRAY NO<br>B MARBLE-B<br>100 FT |                                                    | 133                      | 1.33 133.                | 33                   | SY 9       | . 990        | 1331.97          |
| 0050 ARM68107401                                | 8015618 CAMBRAY NO<br>F MARBLE-B<br>1 FT    | MATCH 12'                                          | 1                        | 33 1.                    | 33                   | SY 9       | .990         | 13.29            |
|                                                 | Armstrong I                                 | industries guar<br>installed accor                 | antees the<br>ding to AN | eir vinyl<br>NSI 415-11. |                      |            |              |                  |
|                                                 |                                             |                                                    |                          |                          |                      |            |              |                  |
|                                                 |                                             |                                                    |                          |                          |                      |            |              |                  |
|                                                 |                                             |                                                    |                          |                          |                      |            |              |                  |
| Branch RAL                                      |                                             |                                                    |                          |                          |                      | L PRICE :  |              | 550.26<br>127.90 |
|                                                 |                                             |                                                    |                          |                          | TOTAL AMO            | OUNT DUE S |              | 678.16<br>678.16 |
| Thank you for your contin                       | ued business.                               |                                                    |                          |                          |                      | nce Due    |              | .00              |
|                                                 |                                             |                                                    |                          |                          |                      |            |              |                  |
|                                                 |                                             | HARBOR FLOOR                                       | CENTER (RA               | LEIGH)                   | 201000               | 401004     | 10           | /17/95           |
|                                                 |                                             |                                                    |                          |                          |                      | L PRICE S  |              | 550.26<br>127.90 |
| DANCIK OF RALEIGH                               | RAL                                         |                                                    |                          |                          | TOTAL AMO            | אוות דעתו  | . 1          | 678.16           |
| 2000 CENTREGREEN WAY<br>SUITE 250               | NC 27513-6093                               |                                                    |                          |                          | Amou                 | nt Paid S  | 1,           | 678.16           |
| CARY                                            | NC 2/513-6093                               |                                                    |                          |                          |                      |            |              |                  |
|                                                 |                                             |                                                    |                          |                          |                      |            |              |                  |