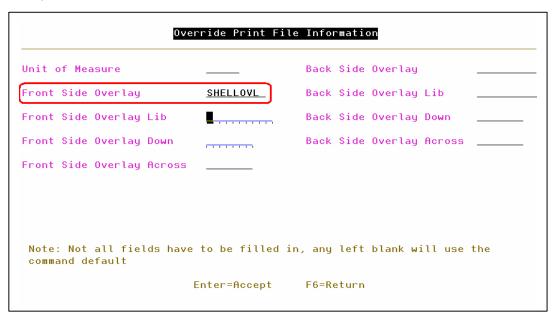

|                  | Point Size                |         |
| Device Type                               |                  | Form Feed                 |         |
| Front Margin Offset Down                  |                  | Print Quality             |         |
| Front Margin Offset Across                |                  | Decimal Format            |         |
| Note: Not all fields have command default | to be filled in  | , any left blank will use | the     |
| Enter=Acce                                | ept F6=Retur     | n F11=Next Page           |         |

**5.** Press **F11** to proceed to screen three. Although this screen contains several settings, we recommend that unless your application is unique you keep the Dancik defaults (leave the fields blank) for all of them.



The default invoice overlay is entitled SHELLOVL. This overlay does not display logos. For an additional charge, Dancik can customize an overlay to include your logo and include other customizations.

Note: For detailed information on any of the settings contained on the three override screens, refer to the command **OVRPRTF**, and then press **F1**.

## **Printing Invoices with Overlays**

This ability to print invoices with overlays, instead of pre-printed forms, is only available for Option 12 - Print Copies Of Invoices on the Invoicing menu. Option 12 is used for all special batch printing and includes the ability to group and sort invoices for mailing machines and/or bulk rates. It also includes the ability to interface with special customer options within the Customer Preferences F